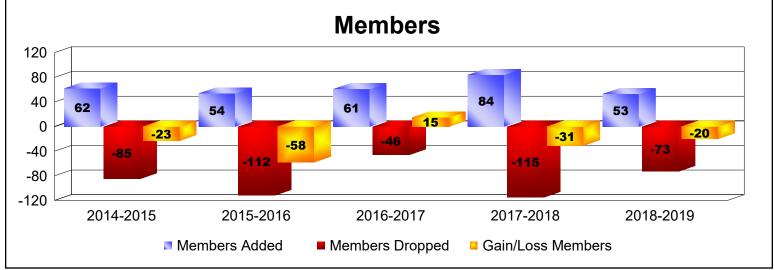

District 38 N As of June 2019 Cumulative

| Year      | New<br>Clubs | Dropped<br>Clubs | Gain/<br>Loss<br>Clubs | New<br>Members | Charter<br>Members | Reinstate<br>Members | Transfer<br>Members | Total<br>Member<br>Added | Total<br>Members<br>Dropped | Gain/<br>Loss<br>Members |
|-----------|--------------|------------------|------------------------|----------------|--------------------|----------------------|---------------------|--------------------------|-----------------------------|--------------------------|
| 2014-2015 | 0            | 0                | 0                      | 60             | 1                  | 1                    | 0                   | 62                       | -85                         | -23                      |
| 2015-2016 | 0            | -2               | -2                     | 46             | 1                  | 2                    | 5                   | 54                       | -112                        | -58                      |
| 2016-2017 | 0            | 0                | 0                      | 59             | 0                  | 1                    | 1                   | 61                       | -46                         | 15                       |
| 2017-2018 | 0            | -2               | -2                     | 81             | 0                  | 2                    | 1                   | 84                       | -115                        | -31                      |
| 2018-2019 | 0            | -1               | -1                     | 49             | 1                  | 1                    | 2                   | 53                       | -73                         | -20                      |
| Average   | 0            | -1               | -1                     | 59             | 1                  | 1                    | 2                   | 63                       | -86                         | -23                      |