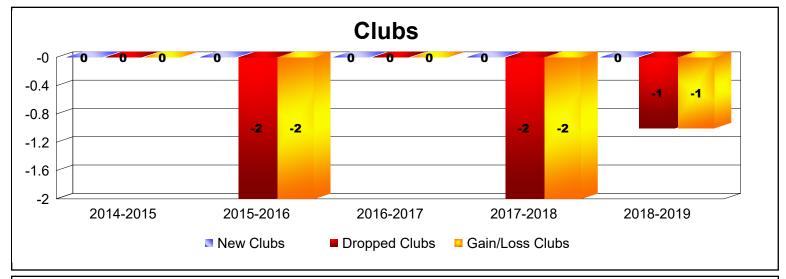

District 38 N As of June 2019 Cumulative

| Year      | New<br>Clubs | Dropped<br>Clubs | Gain/<br>Loss<br>Clubs | New<br>Members | Charter<br>Members | Reinstate<br>Members | Transfer<br>Members | Total<br>Member<br>Added | Total<br>Members<br>Dropped | Gain/<br>Loss<br>Members |
|-----------|--------------|------------------|------------------------|----------------|--------------------|----------------------|---------------------|--------------------------|-----------------------------|--------------------------|
| 2014-2015 | 0            | 0                | 0                      | 60             | 1                  | 1                    | 0                   | 62                       | -85                         | -23                      |
| 2015-2016 | 0            | -2               | -2                     | 46             | 1                  | 2                    | 5                   | 54                       | -112                        | -58                      |
| 2016-2017 | 0            | 0                | 0                      | 59             | 0                  | 1                    | 1                   | 61                       | -46                         | 15                       |
| 2017-2018 | 0            | -2               | -2                     | 81             | 0                  | 2                    | 1                   | 84                       | -115                        | -31                      |
| 2018-2019 | 0            | -1               | -1                     | 49             | 1                  | 1                    | 2                   | 53                       | -73                         | -20                      |
| Average   | 0            | -1               | -1                     | 59             | 1                  | 1                    | 2                   | 63                       | -86                         | -23                      |